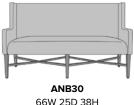

# Statement of Line

60W 25D 38H

24AH

48W 25D 38H 24AH

ANB<sub>20</sub>

ANB21 48W 25D 38H 24AH

66W 25D 38H 24AH

66W 25D 38H

24AH

80W 25D 38H 24AH

24AH