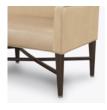

Steel Reinforced

Our patented steelreinforced joint system uses over 20 pieces of steel in most Kwalu chairs. Stop ongoing and costly furniture replacement.

**Multiple Widths** 

Available in 4 widths -48", 60", 66" and 80".