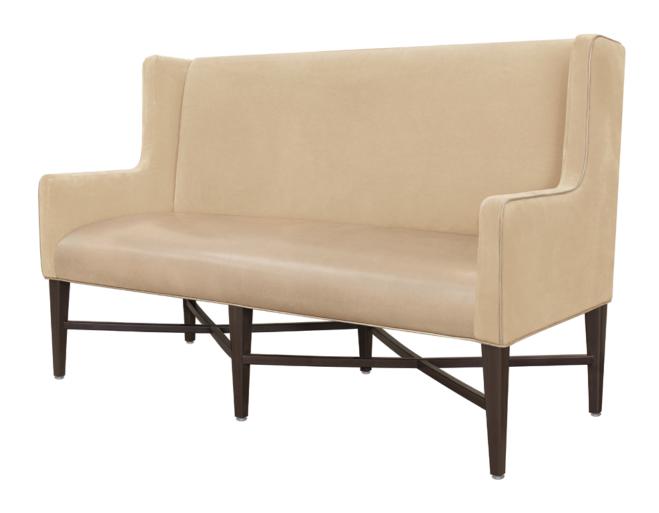

# antillo

Bench - With Back

The stately, yet contemporary Antillo Bench by Kwalu with its classic legs and wingback style sides delivers a touch of modern glamour to any space. The crisscrossed under frame and piping are standard design features that denote high style. Antillo Bench is available in four width styles. Place this seating option in a common area or hallway and watch as it becomes a place for conversation as well as a conversation piece.

Model: ANB11 60W 25D 38H 55SW 19SD 19SH 24AH