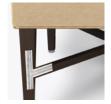

# antillo

Bench - With Back

The stately, yet contemporary Antillo Bench by Kwalu with its classic legs and wingback style sides delivers a touch of modern glamour to any space. The crisscrossed under frame and piping are standard design features that denote high style. Antillo Bench is available in four width styles. Place this seating option in a common area or hallway and watch as it becomes a place for conversation as well as a conversation piece.

Steel Reinforced

Our patented steelreinforced joint system uses over 20 pieces of steel in most Kwalu chairs. Stop ongoing and costly furniture replacement.

**Multiple Widths** 

Available in 4 widths -48", 60", 66" and 80".