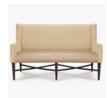

# antillo

Bench - With Back

The stately, yet contemporary Antillo Bench by Kwalu with its classic legs and wingback style sides delivers a touch of modern glamour to any space. The crisscrossed under frame and piping are standard design features that denote high style. Antillo Bench is available in four width styles. Place this seating option in a common area or hallway and watch as it becomes a place for conversation as well as a conversation piece.

Model: ANB11 60W 25D 38H 55SW 19SD 19SH 24AH