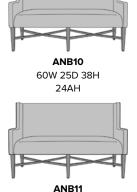

# Statement of Line

60W 25D 38H

24AH

48W 25D 38H 24AH

ANB<sub>20</sub>

ANB21 48W 25D 38H 24AH

66W 25D 38H 24AH

66W 25D 38H

24AH

80W 25D 38H 24AH

24AH