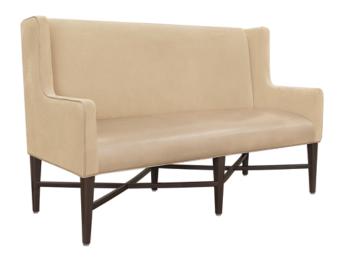

# antillo

Bench - With Back

The stately, yet contemporary Antillo Bench by Kwalu with its classic legs and wingback style sides delivers a touch of modern glamour to any space. The crisscrossed under frame and piping are standard design features that denote high style. Antillo Bench is available in four width styles. Place this seating option in a common area or hallway and watch as it becomes a place for conversation as well as a conversation piece.

Model: ANB11 60W 25D 38H 55SW 19SD 19SH 24AH